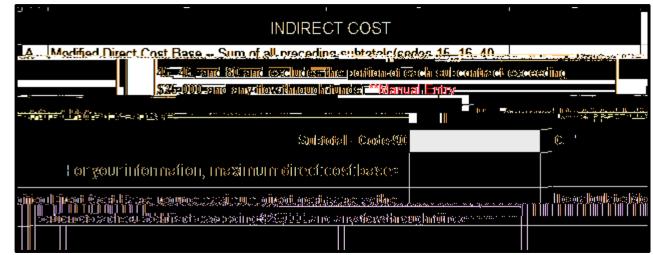

### Indirect Cost

- Indirect Cost is an Administrative cost.
  - 10% cap on administrative costs in the Composite Budget
- Recalculate your Indirect Cost when you do an amendment (even if you don't touch that code, you might affect it).