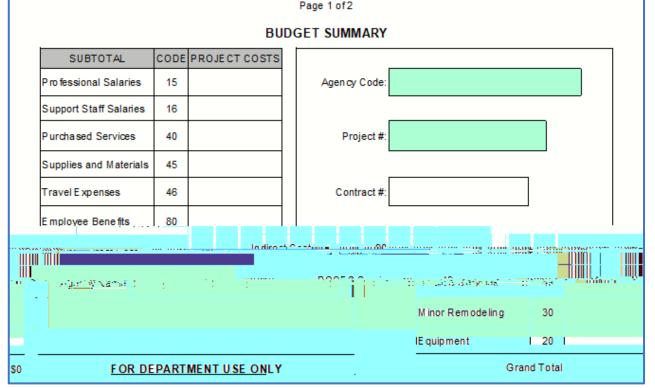

#### FS-10

- Excel is easier and faster!
- Do not send the budget summary page until NYSED requests it