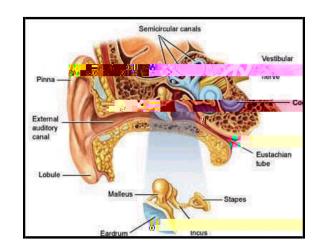

## Services at NYSSD

- x Provide audiological testing WR
  FXUUMH/QXWGIDIQYMWXGHQWV
  ZLVKIWMRSSO\
- x Troubleshoot hearing aids and cochlear implants
- x Provide ear molds and swim molds as needed
- x Provide and maintain D V WVLHJYY
  WHFKQRORJ\WR KHDULQJ ORVV
- x Provide reports when testing is completed
- x Maintain contact with studentsK R P H Audiologist
- x Provide in-service training to staffand professionals as needed
- x 5HSDLUV DQG SBRJUDPPLQJ KHDUDLQGJV
- x 3 U R Y **D** & **H** CDOE L O L W D W L R Q U H K D E L **CMOPAT** > Dp W **D CR** : **CQ** 96 Tc 115 0 Td < 0003 > Tj5 Tw 8 Tw 8 Tw 7 Tw 8 Tw 7 Tw 04 A 00